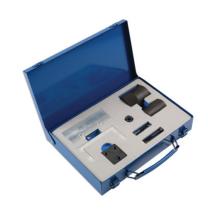

## **Engine Service Kit - for Volvo, Ford 2.5 Petrol**

This kit contains all the components to allow the camshafts to be held in the correct position whilst setting the tappets and for fitting of the front crankshaft oil seal.

## **Additional Information**

- Application: Ford Focus (2005-2011), Galaxy (2006-2010), Kuga (2009-2013), Mondeo (2007 2010) and S Max (2006-2010) plus Volvo
  models.
- Equivalent to Ford OEM 303-1183 and 303-1180 and Volvo 999 5765.
- · Includes camshaft holding tool and crankshaft front oil seal installer.
- · Laser recommend the use of Laser 2483 or 2482 feeler gauges (available separately). See also timing kit 7127.
- Supplied in EVA foam and metal box. Made in Sheffield.